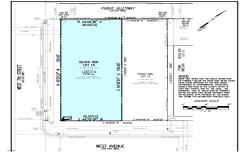

## **COMMENTS**

VACANT LOT - Here is your rare chance to own a 3,0000 sq ft lot in one of Ocean City's most dynamic and walkable areas. Situated off an alley, this listed property boasts 30 feet of desirable frontage w/100 feet of depth in a cosmopolitan West Ave location which is nestled off a quaint residential family neighborhood, just steps from the vibrant Downtown Shopping Distric...

## COMMENTS

VACANT LOT - Here is your rare chance to own a 3,0000 sq ft lot in one of Ocean City's most dynamic and walkable areas. Situated off an alley, this listed property boasts 30 feet of desirable frontage w/100 feet of depth in a cosmopolitan West Ave location which is nestled off a quaint residential family neighborhood, just steps from the vibrant Downtown Shopping Distric...