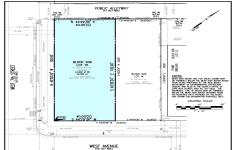

## **COMMENTS**

VACANT LOT - Here is your rare chance to own a 3,0000 sq ft lot in one of Ocean City's most dynamic and walkable areas. Situated off an alley, this listed property boasts 30 feet of desirable frontage w/100 feet of depth in a cosmopolitan West Ave location which is nestled off a quaint residential family neighborhood, just steps from the vibrant Downtown Shopping Distric...

## COMMENTS

VACANT LOT - Here is your rare chance to own a 3,0000 sq ft lot in one of Ocean City's most dynamic and walkable areas. Situated off an alley, this listed property boasts 30 feet of desirable frontage w/100 feet of depth in a cosmopolitan West Ave location which is nestled off a quaint residential family neighborhood, just steps from the vibrant Downtown Shopping Distric...