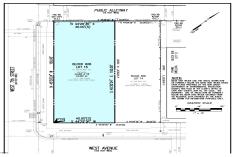

# COMMENTS

VACANT LOT - Here is your rare chance to own a 3,0000 sq ft lot in one of Ocean City's most dynamic and walkable areas. Situated off an alley, this listed property boasts 30 feet of desirable frontage w/100 feet of depth in a cosmopolitan West Ave location which is nestled off a quaint residential family neighborhood, just steps from the vibrant Downtown Shopping Distric...

Price \$850,000.00

660 West, Ocean City, NJ, 08226