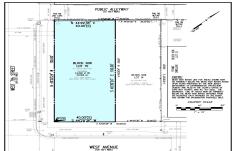

# **COMMENTS**

VACANT LOT - Here is your rare chance to own a 3,0000 sq ft lot in one of Ocean City's most dynamic and walkable areas. Situated off an alley, this listed property boasts 30 feet of desirable frontage w/100 feet of depth in a cosmopolitan West Ave location which is nestled off a quaint residential family neighborhood, just steps from the vibrant Downtown Shopping Distric...

Price \$850,000.00

660 West, Ocean City, NJ, 08226