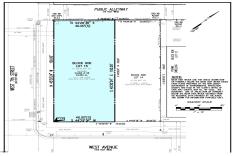

# **COMMENTS**

VACANT LOT - Here is your rare chance to own a 3,0000 sq ft lot in one of Ocean City's most dynamic and walkable areas. Situated off an alley, this listed property boasts 30 feet of desirable frontage w/100 feet of depth in a cosmopolitan West Ave location which is nestled off a quaint residential family neighborhood, just steps from the vibrant Downtown Shopping Distric...

## COMMENTS

VACANT LOT - Here is your rare chance to own a 3,0000 sq ft lot in one of Ocean City's most dynamic and walkable areas. Situated off an alley, this listed property boasts 30 feet of desirable frontage w/100 feet of depth in a cosmopolitan West Ave location which is nestled off a quaint residential family neighborhood, just steps from the vibrant Downtown Shopping Distric...