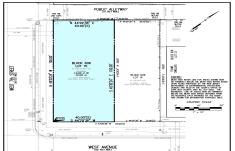

# **COMMENTS**

VACANT LOT - Here is your rare chance to own a 3,0000 sq ft lot in one of Ocean City's most dynamic and walkable areas. Situated off an alley, this listed property boasts 30 feet of desirable frontage w/100 feet of depth in a cosmopolitan West Ave location which is nestled off a quaint residential family neighborhood, just steps from the vibrant Downtown Shopping Distric...

## COMMENTS

VACANT LOT - Here is your rare chance to own a 3,0000 sq ft lot in one of Ocean City's most dynamic and walkable areas. Situated off an alley, this listed property boasts 30 feet of desirable frontage w/100 feet of depth in a cosmopolitan West Ave location which is nestled off a quaint residential family neighborhood, just steps from the vibrant Downtown Shopping Distric...