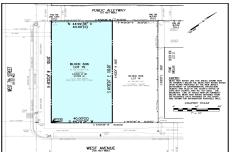

# **COMMENTS**

VACANT LOT - Here is your rare chance to own a 3,0000 sq ft lot in one of Ocean City's most dynamic and walkable areas. Situated off an alley, this listed property boasts 30 feet of desirable frontage w/100 feet of depth in a cosmopolitan West Ave location which is nestled off a quaint residential family neighborhood, just steps from the vibrant Downtown Shopping Distric...

# COMMENTS

VACANT LOT - Here is your rare chance to own a 3,0000 sq ft lot in one of Ocean City's most dynamic and walkable areas. Situated off an alley, this listed property boasts 30 feet of desirable frontage w/100 feet of depth in a cosmopolitan West Ave location which is nestled off a quaint residential family neighborhood, just steps from the vibrant Downtown Shopping Distric...