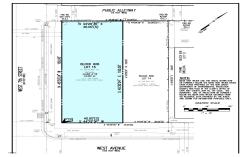

# **COMMENTS**

VACANT LOT - Here is your rare chance to own a 3,0000 sq ft lot in one of Ocean City's most dynamic and walkable areas. Situated off an alley, this listed property boasts 30 feet of desirable frontage w/100 feet of depth in a cosmopolitan West Ave location which is nestled off a quaint residential family neighborhood, just steps from the vibrant Downtown Shopping Distric...

# COMMENTS

VACANT LOT - Here is your rare chance to own a 3,0000 sq ft lot in one of Ocean City's most dynamic and walkable areas. Situated off an alley, this listed property boasts 30 feet of desirable frontage w/100 feet of depth in a cosmopolitan West Ave location which is nestled off a quaint residential family neighborhood, just steps from the vibrant Downtown Shopping Distric...