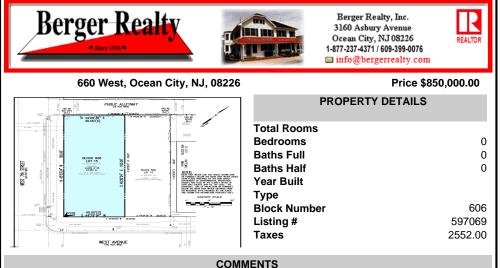

VACANT LOT - Here is your rare chance to own a 3,0000 sq ft lot in one of Ocean City's most dynamic and walkable areas. Situated off an alley, this listed property boasts 30 feet of desirable frontage w/100 feet of depth in a cosmopolitan West Ave location which is nestled off a quaint residential family neighborhood, just steps from the vibrant Downtown Shopping Distric...

## PROPERTY FEATURES

Scan to see Property page.

Ask for Matthew Bader Berger Realty Inc 3160 Asbury Avenue, Ocean City Call: 609-992-4380 Email to: mhb@bergerrealty.com http://www.BADERCOLLINS.com

VACANT LOT - Here is your rare chance to own a 3,0000 sq ft lot in one of Ocean City's most dynamic and walkable areas. Situated off an alley, this listed property boasts 30 feet of desirable frontage w/100 feet of depth in a cosmopolitan West Ave location which is nestled off a quaint residential family neighborhood, just steps from the vibrant Downtown Shopping Distric...