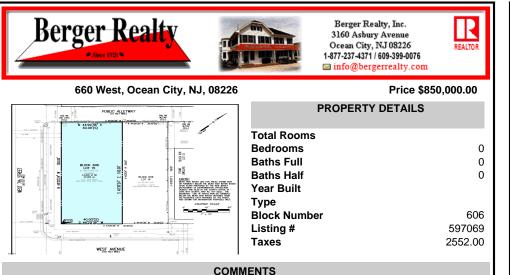

VACANT LOT - Here is your rare chance to own a 3,0000 sq ft lot in one of Ocean City's most dynamic and walkable areas. Situated off an alley, this listed property boasts 30 feet of desirable frontage w/100 feet of depth in a cosmopolitan West Ave location which is nestled off a quaint residential family neighborhood, just steps from the vibrant Downtown Shopping Distric...

## PROPERTY FEATURES

Scan to see Property page.

Ask for Matthew Bader Berger Realty Inc 3160 Asbury Avenue, Ocean City Call: 609-992-4380 Email to: mhb@bergerrealty.com http://www.BADERCOLLINS.com

VACANT LOT - Here is your rare chance to own a 3,0000 sq ft lot in one of Ocean City's most dynamic and walkable areas. Situated off an alley, this listed property boasts 30 feet of desirable frontage w/100 feet of depth in a cosmopolitan West Ave location which is nestled off a quaint residential family neighborhood, just steps from the vibrant Downtown Shopping Distric...