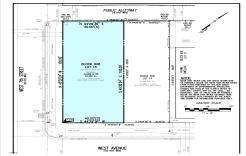

## COMMENTS

VACANT LOT - Here is your rare chance to own a 3,0000 sq ft lot in one of Ocean City's most dynamic and walkable areas. Situated off an alley, this listed property boasts 30 feet of desirable frontage w/100 feet of depth in a cosmopolitan West Ave location which is nestled off a quaint residential family neighborhood, just steps from the vibrant Downtown Shopping Distric...

Price \$850,000.00

660 West, Ocean City, NJ, 08226