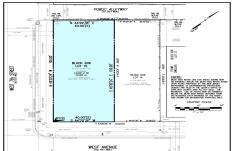

## **COMMENTS**

VACANT LOT - Here is your rare chance to own a 3,0000 sq ft lot in one of Ocean City's most dynamic and walkable areas. Situated off an alley, this listed property boasts 30 feet of desirable frontage w/100 feet of depth in a cosmopolitan West Ave location which is nestled off a quaint residential family neighborhood, just steps from the vibrant Downtown Shopping Distric...

Price \$850,000.00

660 West, Ocean City, NJ, 08226