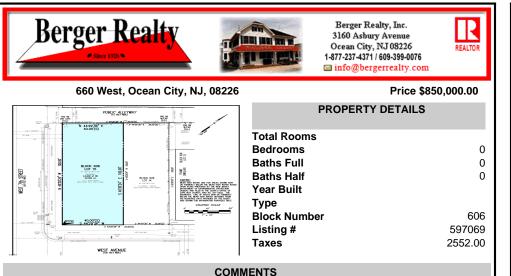

COMMENTS

VACANT LOT - Here is your rare chance to own a 3,0000 sq ft lot in one of Ocean City's most dynamic and walkable areas. Situated off an alley, this listed property boasts 30 feet of desirable frontage w/100 feet of depth in a cosmopolitan West Ave location which is nestled off a quaint residential family neighborhood, just steps from the vibrant Downtown Shopping Distric...

## PROPERTY FEATURES CONTACT

Scan to see Property page.

Ask for Leon Grisbaum Berger Realty Inc 3160 Asbury Avenue, Ocean City Call: Email to:

VACANT LOT - Here is your rare chance to own a 3,0000 sq ft lot in one of Ocean City's most dynamic and walkable areas. Situated off an alley, this listed property boasts 30 feet of desirable frontage w/100 feet of depth in a cosmopolitan West Ave location which is nestled off a quaint residential family neighborhood, just steps from the vibrant Downtown Shopping Distric...