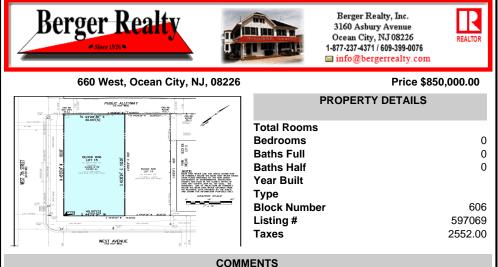

COMMENTS

VACANT LOT - Here is your rare chance to own a 3,0000 sq ft lot in one of Ocean City's most dynamic and walkable areas. Situated off an alley, this listed property boasts 30 feet of desirable frontage w/100 feet of depth in a cosmopolitan West Ave location which is nestled off a quaint residential family neighborhood, just steps from the vibrant Downtown Shopping Distric...

## PROPERTY FEATURES CONTACT

Scan to see Property page.

Ask for Leon Grisbaum Berger Realty Inc 3160 Asbury Avenue, Ocean City Call: Email to:

VACANT LOT - Here is your rare chance to own a 3,0000 sq ft lot in one of Ocean City's most dynamic and walkable areas. Situated off an alley, this listed property boasts 30 feet of desirable frontage w/100 feet of depth in a cosmopolitan West Ave location which is nestled off a quaint residential family neighborhood, just steps from the vibrant Downtown Shopping Distric...