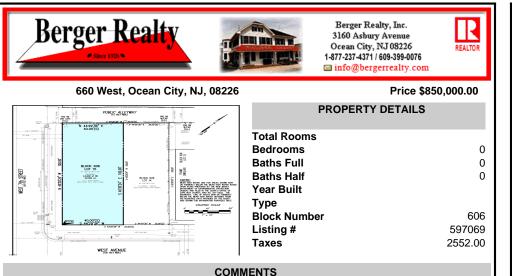

VACANT LOT - Here is your rare chance to own a 3,0000 sq ft lot in one of Ocean City's most dynamic and walkable areas. Situated off an alley, this listed property boasts 30 feet of desirable frontage w/100 feet of depth in a cosmopolitan West Ave location which is nestled off a quaint residential family neighborhood, just steps from the vibrant Downtown Shopping Distric...

## PROPERTY FEATURES CONTACT

Scan to see Property page.

Ask for John Clarke Berger Realty Inc 3160 Asbury Avenue, Ocean City Call: 609-289-6111 Email to: jwc@bergerrealty.com

VACANT LOT - Here is your rare chance to own a 3,0000 sq ft lot in one of Ocean City's most dynamic and walkable areas. Situated off an alley, this listed property boasts 30 feet of desirable frontage w/100 feet of depth in a cosmopolitan West Ave location which is nestled off a quaint residential family neighborhood, just steps from the vibrant Downtown Shopping Distric...