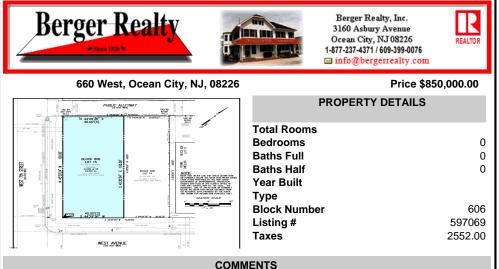

VACANT LOT - Here is your rare chance to own a 3,0000 sq ft lot in one of Ocean City's most dynamic and walkable areas. Situated off an alley, this listed property boasts 30 feet of desirable frontage w/100 feet of depth in a cosmopolitan West Ave location which is nestled off a quaint residential family neighborhood, just steps from the vibrant Downtown Shopping Distric...

## PROPERTY FEATURES CONTACT

Scan to see Property page.

Ask for John Clarke Berger Realty Inc 3160 Asbury Avenue, Ocean City Call: 609-289-6111 Email to: jwc@bergerrealty.com

VACANT LOT - Here is your rare chance to own a 3,0000 sq ft lot in one of Ocean City's most dynamic and walkable areas. Situated off an alley, this listed property boasts 30 feet of desirable frontage w/100 feet of depth in a cosmopolitan West Ave location which is nestled off a quaint residential family neighborhood, just steps from the vibrant Downtown Shopping Distric...