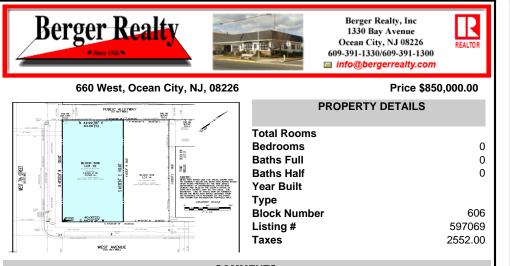

## COMMENTS

VACANT LOT - Here is your rare chance to own a 3,0000 sq ft lot in one of Ocean City's most dynamic and walkable areas. Situated off an alley, this listed property boasts 30 feet of desirable frontage w/100 feet of depth in a cosmopolitan West Ave location which is nestled off a quaint residential family neighborhood, just steps from the vibrant Downtown Shopping Distric...