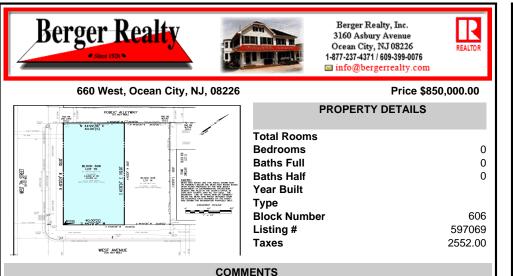

VACANT LOT - Here is your rare chance to own a 3,0000 sq ft lot in one of Ocean City's most dynamic and walkable areas. Situated off an alley, this listed property boasts 30 feet of desirable frontage w/100 feet of depth in a cosmopolitan West Ave location which is nestled off a quaint residential family neighborhood, just steps from the vibrant Downtown Shopping Distric...

## PROPERTY FEATURES CONTACT

Scan to see Property page.

Ask for J.K. Hepner, III Berger Realty Inc 3160 Asbury Avenue, Ocean City Call: 609-457-9457 Email to: jkh@bergerrealty.com

VACANT LOT - Here is your rare chance to own a 3,0000 sq ft lot in one of Ocean City's most dynamic and walkable areas. Situated off an alley, this listed property boasts 30 feet of desirable frontage w/100 feet of depth in a cosmopolitan West Ave location which is nestled off a quaint residential family neighborhood, just steps from the vibrant Downtown Shopping Distric...