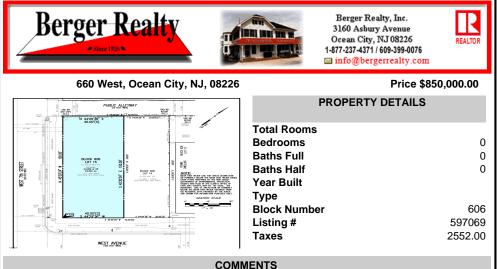

VACANT LOT - Here is your rare chance to own a 3,0000 sq ft lot in one of Ocean City's most dynamic and walkable areas. Situated off an alley, this listed property boasts 30 feet of desirable frontage w/100 feet of depth in a cosmopolitan West Ave location which is nestled off a quaint residential family neighborhood, just steps from the vibrant Downtown Shopping Distric...

## PROPERTY FEATURES CONTACT

Scan to see Property page.

Ask for J.K. Hepner, III Berger Realty Inc 3160 Asbury Avenue, Ocean City Call: 609-457-9457 Email to: jkh@bergerrealty.com

VACANT LOT - Here is your rare chance to own a 3,0000 sq ft lot in one of Ocean City's most dynamic and walkable areas. Situated off an alley, this listed property boasts 30 feet of desirable frontage w/100 feet of depth in a cosmopolitan West Ave location which is nestled off a quaint residential family neighborhood, just steps from the vibrant Downtown Shopping Distric...