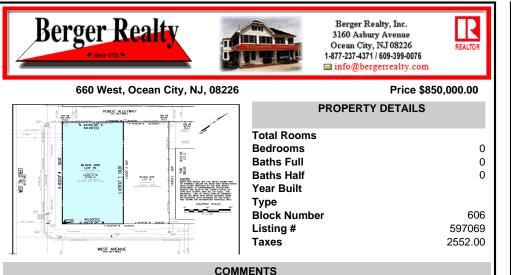

VACANT LOT - Here is your rare chance to own a 3,0000 sq ft lot in one of Ocean City's most dynamic and walkable areas. Situated off an alley, this listed property boasts 30 feet of desirable frontage w/100 feet of depth in a cosmopolitan West Ave location which is nestled off a quaint residential family neighborhood, just steps from the vibrant Downtown Shopping

## PROPERTY FEATURES

Scan to see Property page.

Ask for James Gray Haenn Berger Realty Inc 3160 Asbury Avenue, Ocean City Call: 215-421-7609 Email to: jgh@bergerrealty.com

Distric...

VACANT LOT - Here is your rare chance to own a 3,0000 sq ft lot in one of Ocean City's most dynamic and walkable areas. Situated off an alley, this listed property boasts 30 feet of desirable frontage w/100 feet of depth in a cosmopolitan West Ave location which is nestled off a quaint residential family neighborhood, just steps from the vibrant Downtown Shopping Distric...