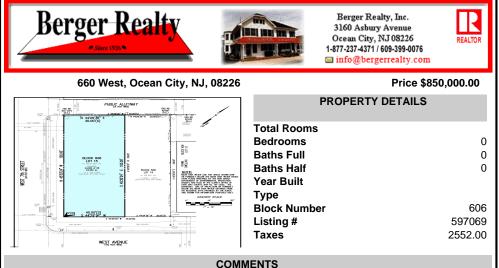

VACANT LOT - Here is your rare chance to own a 3,0000 sq ft lot in one of Ocean City's most dynamic and walkable areas. Situated off an alley, this listed property boasts 30 feet of desirable frontage w/100 feet of depth in a cosmopolitan West Ave location which is nestled off a quaint residential family neighborhood, just steps from the vibrant Downtown Shopping

## PROPERTY FEATURES

Scan to see Property page.

Ask for James Gray Haenn Berger Realty Inc 3160 Asbury Avenue, Ocean City Call: 215-421-7609 Email to: jgh@bergerrealty.com

Distric...

VACANT LOT - Here is your rare chance to own a 3,0000 sq ft lot in one of Ocean City's most dynamic and walkable areas. Situated off an alley, this listed property boasts 30 feet of desirable frontage w/100 feet of depth in a cosmopolitan West Ave location which is nestled off a quaint residential family neighborhood, just steps from the vibrant Downtown Shopping Distric...