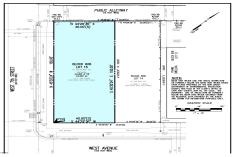

## COMMENTS

VACANT LOT - Here is your rare chance to own a 3,0000 sq ft lot in one of Ocean City's most dynamic and walkable areas. Situated off an alley, this listed property boasts 30 feet of desirable frontage w/100 feet of depth in a cosmopolitan West Ave location which is nestled off a quaint residential family neighborhood, just steps from the vibrant Downtown Shopping Distric...

#### **PROPERTY FEATURES**