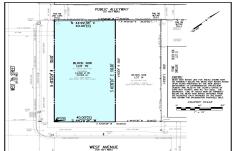

## **COMMENTS**

VACANT LOT - Here is your rare chance to own a 3,0000 sq ft lot in one of Ocean City's most dynamic and walkable areas. Situated off an alley, this listed property boasts 30 feet of desirable frontage w/100 feet of depth in a cosmopolitan West Ave location which is nestled off a quaint residential family neighborhood, just steps from the vibrant Downtown Shopping Distric...

#### **PROPERTY FEATURES**