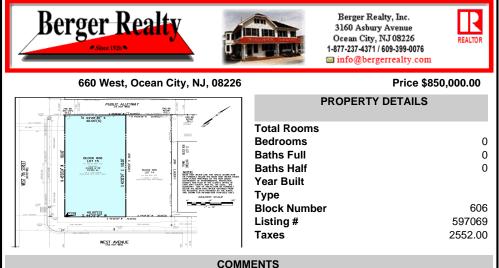

VACANT LOT - Here is your rare chance to own a 3,0000 sq ft lot in one of Ocean City's most dynamic and walkable areas. Situated off an alley, this listed property boasts 30 feet of desirable frontage w/100 feet of depth in a cosmopolitan West Ave location which is nestled off a quaint residential family neighborhood, just steps from the vibrant Downtown Shopping

VACANT LOT - Here is your rare chance to own a 3,0000 sq ft lot in one of Ocean City's most dynamic and walkable areas. Situated off an alley, this listed property boasts 30 feet of desirable frontage w/100 feet of depth in a cosmopolitan West Ave location which is nestled off a quaint residential family neighborhood, just steps from the vibrant Downtown Shopping Distric...