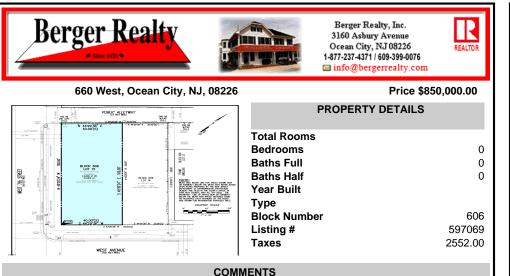

VACANT LOT - Here is your rare chance to own a 3,0000 sq ft lot in one of Ocean City's most dynamic and walkable areas. Situated off an alley, this listed property boasts 30 feet of desirable frontage w/100 feet of depth in a cosmopolitan West Ave location which is nestled off a quaint residential family neighborhood, just steps from the vibrant Downtown Shopping

VACANT LOT - Here is your rare chance to own a 3,0000 sq ft lot in one of Ocean City's most dynamic and walkable areas. Situated off an alley, this listed property boasts 30 feet of desirable frontage w/100 feet of depth in a cosmopolitan West Ave location which is nestled off a quaint residential family neighborhood, just steps from the vibrant Downtown Shopping Distric...