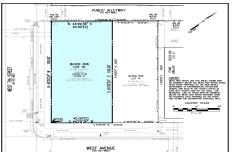

### **COMMENTS**

VACANT LOT - Here is your rare chance to own a 3,0000 sq ft lot in one of Ocean City's most dynamic and walkable areas. Situated off an alley, this listed property boasts 30 feet of desirable frontage w/100 feet of depth in a cosmopolitan West Ave location which is nestled off a quaint residential family neighborhood, just steps from the vibrant Downtown Shopping Distric...