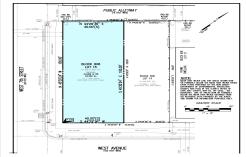

## **COMMENTS**

VACANT LOT - Here is your rare chance to own a 3,0000 sq ft lot in one of Ocean City's most dynamic and walkable areas. Situated off an alley, this listed property boasts 30 feet of desirable frontage w/100 feet of depth in a cosmopolitan West Ave location which is nestled off a quaint residential family neighborhood, just steps from the vibrant Downtown Shopping Distric...