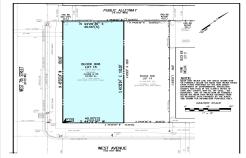

# **COMMENTS**

VACANT LOT - Here is your rare chance to own a 3,0000 sq ft lot in one of Ocean City's most dynamic and walkable areas. Situated off an alley, this listed property boasts 30 feet of desirable frontage w/100 feet of depth in a cosmopolitan West Ave location which is nestled off a quaint residential family neighborhood, just steps from the vibrant Downtown Shopping Distric...

# COMMENTS

VACANT LOT - Here is your rare chance to own a 3,0000 sq ft lot in one of Ocean City's most dynamic and walkable areas. Situated off an alley, this listed property boasts 30 feet of desirable frontage w/100 feet of depth in a cosmopolitan West Ave location which is nestled off a quaint residential family neighborhood, just steps from the vibrant Downtown Shopping Distric...