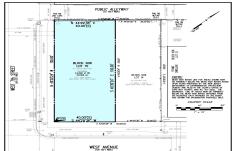

# **COMMENTS**

VACANT LOT - Here is your rare chance to own a 3,0000 sq ft lot in one of Ocean City's most dynamic and walkable areas. Situated off an alley, this listed property boasts 30 feet of desirable frontage w/100 feet of depth in a cosmopolitan West Ave location which is nestled off a quaint residential family neighborhood, just steps from the vibrant Downtown Shopping Distric...

# COMMENTS

VACANT LOT - Here is your rare chance to own a 3,0000 sq ft lot in one of Ocean City's most dynamic and walkable areas. Situated off an alley, this listed property boasts 30 feet of desirable frontage w/100 feet of depth in a cosmopolitan West Ave location which is nestled off a quaint residential family neighborhood, just steps from the vibrant Downtown Shopping Distric...