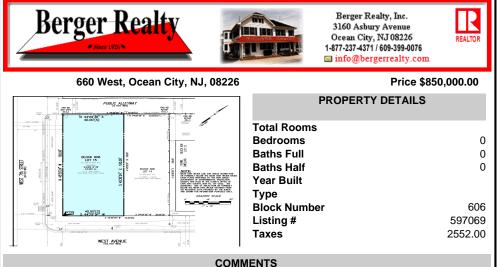

VACANT LOT - Here is your rare chance to own a 3,0000 sq ft lot in one of Ocean City's most dynamic and walkable areas. Situated off an alley, this listed property boasts 30 feet of desirable frontage w/100 feet of depth in a cosmopolitan West Ave location which is nestled off a quaint residential family neighborhood, just steps from the vibrant Downtown Shopping Distric...

## PROPERTY FEATURES

Scan to see Property page.

Ask for Denise Kelley Berger Realty Inc 3160 Asbury Avenue, Ocean City Call: 609-703-2706 Email to: dlk@bergerrealty.com

VACANT LOT - Here is your rare chance to own a 3,0000 sq ft lot in one of Ocean City's most dynamic and walkable areas. Situated off an alley, this listed property boasts 30 feet of desirable frontage w/100 feet of depth in a cosmopolitan West Ave location which is nestled off a quaint residential family neighborhood, just steps from the vibrant Downtown Shopping Distric...