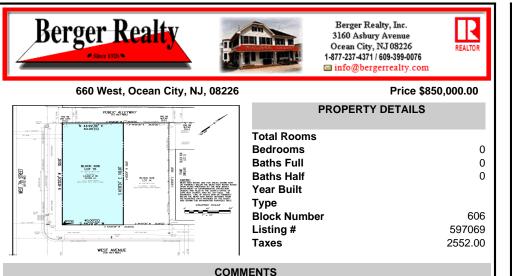

VACANT LOT - Here is your rare chance to own a 3,0000 sq ft lot in one of Ocean City's most dynamic and walkable areas. Situated off an alley, this listed property boasts 30 feet of desirable frontage w/100 feet of depth in a cosmopolitan West Ave location which is nestled off a quaint residential family neighborhood, just steps from the vibrant Downtown Shopping Distric...

## PROPERTY FEATURES

Scan to see Property page.

Ask for Denise Kelley Berger Realty Inc 3160 Asbury Avenue, Ocean City Call: 609-703-2706 Email to: dlk@bergerrealty.com

VACANT LOT - Here is your rare chance to own a 3,0000 sq ft lot in one of Ocean City's most dynamic and walkable areas. Situated off an alley, this listed property boasts 30 feet of desirable frontage w/100 feet of depth in a cosmopolitan West Ave location which is nestled off a quaint residential family neighborhood, just steps from the vibrant Downtown Shopping Distric...