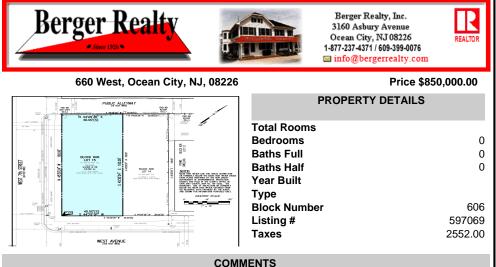

VACANT LOT - Here is your rare chance to own a 3,0000 sq ft lot in one of Ocean City's most dynamic and walkable areas. Situated off an alley, this listed property boasts 30 feet of desirable frontage w/100 feet of depth in a cosmopolitan West Ave location which is nestled off a quaint residential family neighborhood, just steps from the vibrant Downtown Shopping Distric...

## PROPERTY FEATURES CONTACT

Scan to see Property page.

Distric...

Ask for Dawn Warren Berger Realty Inc 3160 Asbury Avenue, Ocean City Call: 609-432-4966 Email to: dew@bergerrealty.com

VACANT LOT - Here is your rare chance to own a 3,0000 sq ft lot in one of Ocean City's most dynamic and walkable areas. Situated off an alley, this listed property boasts 30 feet of desirable frontage w/100 feet of depth in a cosmopolitan West Ave location which is nestled off a quaint residential family neighborhood, just steps from the vibrant Downtown Shopping