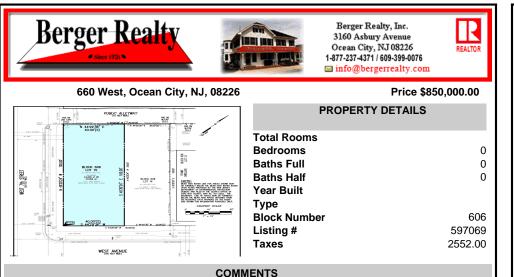

VACANT LOT - Here is your rare chance to own a 3,0000 sq ft lot in one of Ocean City's most dynamic and walkable areas. Situated off an alley, this listed property boasts 30 feet of desirable frontage w/100 feet of depth in a cosmopolitan West Ave location which is nestled off a quaint residential family neighborhood, just steps from the vibrant Downtown Shopping Distric...

## PROPERTY FEATURES CONTACT

Scan to see Property page.

Distric...

Ask for Dawn Warren Berger Realty Inc 3160 Asbury Avenue, Ocean City Call: 609-432-4966 Email to: dew@bergerrealty.com

VACANT LOT - Here is your rare chance to own a 3,0000 sq ft lot in one of Ocean City's most dynamic and walkable areas. Situated off an alley, this listed property boasts 30 feet of desirable frontage w/100 feet of depth in a cosmopolitan West Ave location which is nestled off a quaint residential family neighborhood, just steps from the vibrant Downtown Shopping