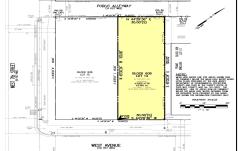

# **COMMENTS**

VACANT LOT - Here is your rare chance to own a 3,0000 sq ft lot in one of Ocean City's most dynamic and walkable areas. Situated off an alley, this listed property boasts 30 feet of frontage w/100 feet of depth in a cosmopolitan West Ave location which is nestled off a quaint residential family neighborhood, just steps from the vibrant Downtown Shopping District scene, s...

Price \$750,000.00

656 West, Ocean City, NJ, 08226