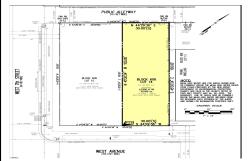

# COMMENTS

VACANT LOT - Here is your rare chance to own a 3,0000 sq ft lot in one of Ocean City's most dynamic and walkable areas. Situated off an alley, this listed property boasts 30 feet of frontage w/100 feet of depth in a cosmopolitan West Ave location which is nestled off a quaint residential family neighborhood, just steps from the vibrant Downtown Shopping District scene, s...

Price \$750,000.00

656 West, Ocean City, NJ, 08226