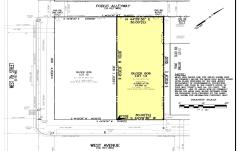

# **COMMENTS**

VACANT LOT - Here is your rare chance to own a 3,0000 sq ft lot in one of Ocean City's most dynamic and walkable areas. Situated off an alley, this listed property boasts 30 feet of frontage w/100 feet of depth in a cosmopolitan West Ave location which is nestled off a quaint residential family neighborhood, just steps from the vibrant Downtown Shopping District scene, s...