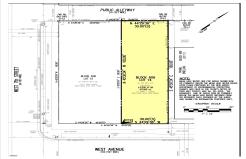

# COMMENTS

VACANT LOT - Here is your rare chance to own a 3,0000 sq ft lot in one of Ocean City's most dynamic and walkable areas. Situated off an alley, this listed property boasts 30 feet of frontage w/100 feet of depth in a cosmopolitan West Ave location which is nestled off a quaint residential family neighborhood, just steps from the vibrant Downtown Shopping District scene, s...