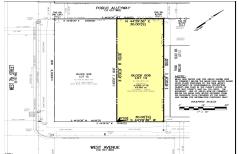

## **COMMENTS**

VACANT LOT - Here is your rare chance to own a 3,0000 sq ft lot in one of Ocean City's most dynamic and walkable areas. Situated off an alley, this listed property boasts 30 feet of frontage w/100 feet of depth in a cosmopolitan West Ave location which is nestled off a quaint residential family neighborhood, just steps from the vibrant Downtown Shopping District scene. s...

## COMMENTS

VACANT LOT - Here is your rare chance to own a 3,0000 sq ft lot in one of Ocean City's most dynamic and walkable areas. Situated off an alley, this listed property boasts 30 feet of frontage w/100 feet of depth in a cosmopolitan West Ave location which is nestled off a quaint residential family neighborhood, just steps from the vibrant Downtown Shopping District scene, s...