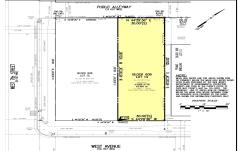

### **COMMENTS**

VACANT LOT - Here is your rare chance to own a 3,0000 sq ft lot in one of Ocean City's most dynamic and walkable areas. Situated off an alley, this listed property boasts 30 feet of frontage w/100 feet of depth in a cosmopolitan West Ave location which is nestled off a quaint residential family neighborhood, just steps from the vibrant Downtown Shopping District scene, s...