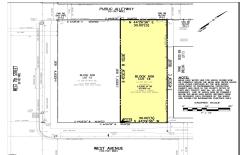

### COMMENTS

VACANT LOT - Here is your rare chance to own a 3,0000 sq ft lot in one of Ocean City's most dynamic and walkable areas. Situated off an alley, this listed property boasts 30 feet of frontage w/100 feet of depth in a cosmopolitan West Ave location which is nestled off a quaint residential family neighborhood, just steps from the vibrant Downtown Shopping District scene, s...