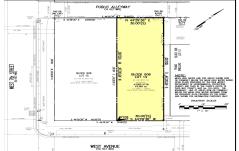

## **COMMENTS**

VACANT LOT - Here is your rare chance to own a 3,0000 sq ft lot in one of Ocean City's most dynamic and walkable areas. Situated off an alley, this listed property boasts 30 feet of frontage w/100 feet of depth in a cosmopolitan West Ave location which is nestled off a quaint residential family neighborhood, just steps from the vibrant Downtown Shopping District scene. s...

Price \$750,000.00

656 West, Ocean City, NJ, 08226