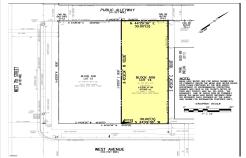

## COMMENTS

VACANT LOT - Here is your rare chance to own a 3,0000 sq ft lot in one of Ocean City's most dynamic and walkable areas. Situated off an alley, this listed property boasts 30 feet of frontage w/100 feet of depth in a cosmopolitan West Ave location which is nestled off a quaint residential family neighborhood, just steps from the vibrant Downtown Shopping District scene, s...