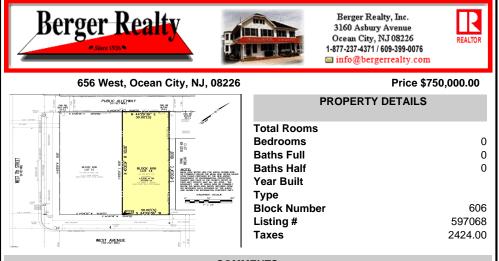

VACANT LOT - Here is your rare chance to own a 3,0000 sq ft lot in one of Ocean City's most dynamic and walkable areas. Situated off an alley, this listed property boasts 30 feet of frontage w/100 feet of depth in a cosmopolitan West Ave location which is nestled off a quaint residential family neighborhood, just steps from the vibrant Downtown Shopping District scene, s...

## PROPERTY FEATURES CONTACT

Scan to see Property page.

Ask for Patricia Moss Berger Realty Inc 3160 Asbury Avenue, Ocean City Call: 609-335-4616 Email to: tcm@bergerrealty.com

COMMENTS

VACANT LOT - Here is your rare chance to own a 3,0000 sq ft lot in one of Ocean City's most dynamic and walkable areas. Situated off an alley, this listed property boasts 30 feet of frontage w/100 feet of depth in a cosmopolitan West Ave location which is nestled off a quaint residential family neighborhood, just steps from the vibrant Downtown Shopping District scene, s...