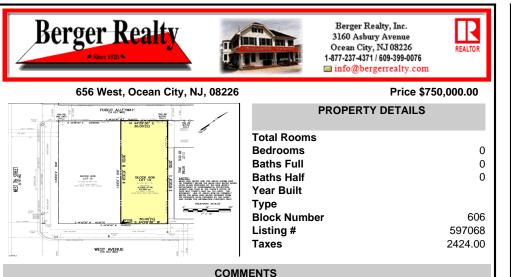

VACANT LOT - Here is your rare chance to own a 3,0000 sq ft lot in one of Ocean City's most dynamic and walkable areas. Situated off an alley, this listed property boasts 30 feet of frontage w/100 feet of depth in a cosmopolitan West Ave location which is nestled off a quaint residential family neighborhood, just steps from the vibrant Downtown Shopping District scene, s...

## PROPERTY FEATURES CONTACT

Scan to see Property page.

Ask for Patricia Moss Berger Realty Inc 3160 Asbury Avenue, Ocean City Call: 609-335-4616 Email to: tcm@bergerrealty.com

COMMENTS

VACANT LOT - Here is your rare chance to own a 3,0000 sq ft lot in one of Ocean City's most dynamic and walkable areas. Situated off an alley, this listed property boasts 30 feet of frontage w/100 feet of depth in a cosmopolitan West Ave location which is nestled off a quaint residential family neighborhood, just steps from the vibrant Downtown Shopping District scene, s...