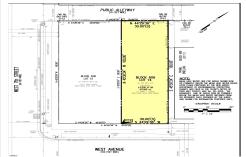

# **COMMENTS**

VACANT LOT - Here is your rare chance to own a 3,0000 sq ft lot in one of Ocean City's most dynamic and walkable areas. Situated off an alley, this listed property boasts 30 feet of frontage w/100 feet of depth in a cosmopolitan West Ave location which is nestled off a quaint residential family neighborhood, just steps from the vibrant Downtown Shopping District scene, s...

# COMMENTS

VACANT LOT - Here is your rare chance to own a 3,0000 sq ft lot in one of Ocean City's most dynamic and walkable areas. Situated off an alley, this listed property boasts 30 feet of frontage w/100 feet of depth in a cosmopolitan West Ave location which is nestled off a quaint residential family neighborhood, just steps from the vibrant Downtown Shopping District scene, s...