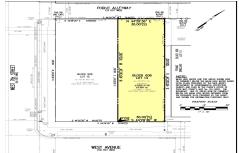

# **COMMENTS**

VACANT LOT - Here is your rare chance to own a 3,0000 sq ft lot in one of Ocean City's most dynamic and walkable areas. Situated off an alley, this listed property boasts 30 feet of frontage w/100 feet of depth in a cosmopolitan West Ave location which is nestled off a quaint residential family neighborhood, just steps from the vibrant Downtown Shopping District scene, s...

# COMMENTS

VACANT LOT - Here is your rare chance to own a 3,0000 sq ft lot in one of Ocean City's most dynamic and walkable areas. Situated off an alley, this listed property boasts 30 feet of frontage w/100 feet of depth in a cosmopolitan West Ave location which is nestled off a quaint residential family neighborhood, just steps from the vibrant Downtown Shopping District scene, s...