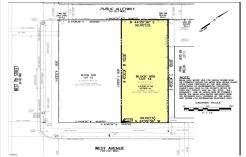

## **COMMENTS**

VACANT LOT - Here is your rare chance to own a 3,0000 sq ft lot in one of Ocean City's most dynamic and walkable areas. Situated off an alley, this listed property boasts 30 feet of frontage w/100 feet of depth in a cosmopolitan West Ave location which is nestled off a quaint residential family neighborhood, just steps from the vibrant Downtown Shopping District scene. s...

## COMMENTS

VACANT LOT - Here is your rare chance to own a 3,0000 sq ft lot in one of Ocean City's most dynamic and walkable areas. Situated off an alley, this listed property boasts 30 feet of frontage w/100 feet of depth in a cosmopolitan West Ave location which is nestled off a quaint residential family neighborhood, just steps from the vibrant Downtown Shopping District scene, s...