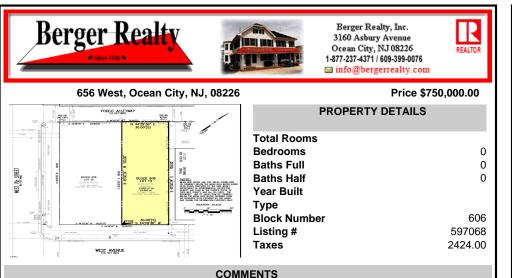

VACANT LOT - Here is your rare chance to own a 3,0000 sq ft lot in one of Ocean City's most dynamic and walkable areas. Situated off an alley, this listed property boasts 30 feet of frontage w/100 feet of depth in a cosmopolitan West Ave location which is nestled off a quaint residential family neighborhood, just steps from the vibrant Downtown Shopping District scene, s...

## PROPERTY FEATURES

Scan to see Property page.

Ask for Ken Sedberry Berger Realty Inc 3160 Asbury Avenue, Ocean City Call: 609-442-3850 Email to: kas@bergerrealty.com

COMMENTS

VACANT LOT - Here is your rare chance to own a 3,0000 sq ft lot in one of Ocean City's most dynamic and walkable areas. Situated off an alley, this listed property boasts 30 feet of frontage w/100 feet of depth in a cosmopolitan West Ave location which is nestled off a quaint residential family neighborhood, just steps from the vibrant Downtown Shopping District scene, s...