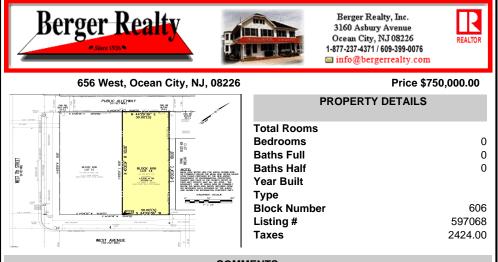

VACANT LOT - Here is your rare chance to own a 3,0000 sq ft lot in one of Ocean City's most dynamic and walkable areas. Situated off an alley, this listed property boasts 30 feet of frontage w/100 feet of depth in a cosmopolitan West Ave location which is nestled off a quaint residential family neighborhood, just steps from the vibrant Downtown Shopping District scene, s...

## PROPERTY FEATURES

Scan to see Property page.

Ask for Ken Sedberry Berger Realty Inc 3160 Asbury Avenue, Ocean City Call: 609-442-3850 Email to: kas@bergerrealty.com

COMMENTS

VACANT LOT - Here is your rare chance to own a 3,0000 sq ft lot in one of Ocean City's most dynamic and walkable areas. Situated off an alley, this listed property boasts 30 feet of frontage w/100 feet of depth in a cosmopolitan West Ave location which is nestled off a quaint residential family neighborhood, just steps from the vibrant Downtown Shopping District scene, s...