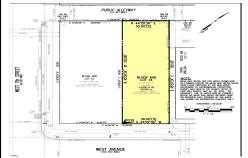

## COMMENTS

VACANT LOT - Here is your rare chance to own a 3,0000 sq ft lot in one of Ocean City's most dynamic and walkable areas. Situated off an alley, this listed property boasts 30 feet of frontage w/100 feet of depth in a cosmopolitan West Ave location which is nestled off a quaint residential family neighborhood, just steps from the vibrant Downtown Shopping District scene, s...