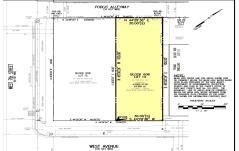

## **COMMENTS**

VACANT LOT - Here is your rare chance to own a 3,0000 sq ft lot in one of Ocean City's most dynamic and walkable areas. Situated off an alley, this listed property boasts 30 feet of frontage w/100 feet of depth in a cosmopolitan West Ave location which is nestled off a quaint residential family neighborhood, just steps from the vibrant Downtown Shopping District scene, s...