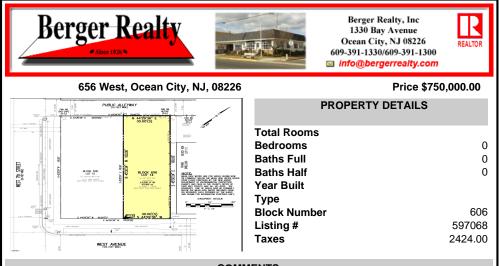

VACANT LOT - Here is your rare chance to own a 3,0000 sq ft lot in one of Ocean City's most dynamic and walkable areas. Situated off an alley, this listed property boasts 30 feet of frontage w/100 feet of depth in a cosmopolitan West Ave location which is nestled off a quaint residential family neighborhood, just steps from the vibrant Downtown Shopping District scene, s...

## COMMENTS

VACANT LOT - Here is your rare chance to own a 3,0000 sq ft lot in one of Ocean City's most dynamic and walkable areas. Situated off an alley, this listed property boasts 30 feet of frontage w/100 feet of depth in a cosmopolitan West Ave location which is nestled off a quaint residential family neighborhood, just steps from the vibrant Downtown Shopping District scene, s...