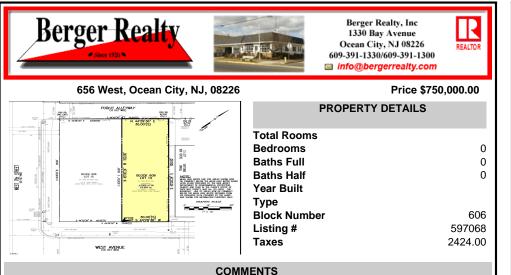

VACANT LOT - Here is your rare chance to own a 3,0000 sq ft lot in one of Ocean City's most dynamic and walkable areas. Situated off an alley, this listed property boasts 30 feet of frontage w/100 feet of depth in a cosmopolitan West Ave location which is nestled off a quaint residential family neighborhood, just steps from the vibrant Downtown Shopping District scene, s...

## COMMENTS

VACANT LOT - Here is your rare chance to own a 3,0000 sq ft lot in one of Ocean City's most dynamic and walkable areas. Situated off an alley, this listed property boasts 30 feet of frontage w/100 feet of depth in a cosmopolitan West Ave location which is nestled off a quaint residential family neighborhood, just steps from the vibrant Downtown Shopping District scene, s...