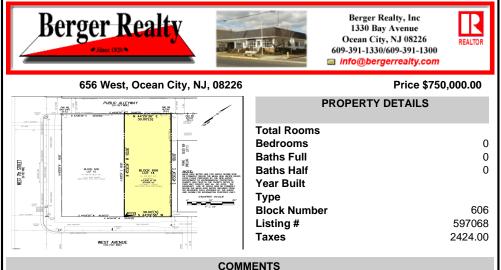

VACANT LOT - Here is your rare chance to own a 3,0000 sq ft lot in one of Ocean City's most dynamic and walkable areas. Situated off an alley, this listed property boasts 30 feet of frontage w/100 feet of depth in a cosmopolitan West Ave location which is nestled off a quaint residential family neighborhood, just steps from the vibrant Downtown Shopping District scene, s...

## PROPERTY FEATURES

Scan to see Property page.

Ask for Joanne Kelly Berger Realty Inc 1330 Bay Avenue, Ocean City Call: 609-425-2106 Email to: jmk@bergerrealty.com

VACANT LOT - Here is your rare chance to own a 3,0000 sq ft lot in one of Ocean City's most dynamic and walkable areas. Situated off an alley, this listed property boasts 30 feet of frontage w/100 feet of depth in a cosmopolitan West Ave location which is nestled off a quaint residential family neighborhood, just steps from the vibrant Downtown Shopping District scene, s...