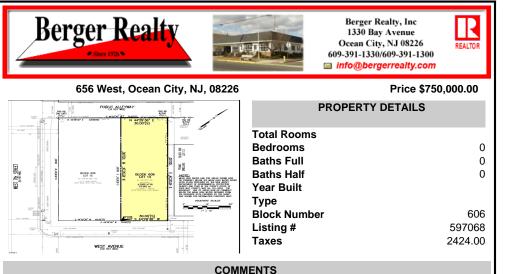

VACANT LOT - Here is your rare chance to own a 3,0000 sq ft lot in one of Ocean City's most dynamic and walkable areas. Situated off an alley, this listed property boasts 30 feet of frontage w/100 feet of depth in a cosmopolitan West Ave location which is nestled off a quaint residential family neighborhood, just steps from the vibrant Downtown Shopping District scene, s...

## PROPERTY FEATURES

Scan to see Property page.

Ask for Joanne Kelly Berger Realty Inc 1330 Bay Avenue, Ocean City Call: 609-425-2106 Email to: jmk@bergerrealty.com

VACANT LOT - Here is your rare chance to own a 3,0000 sq ft lot in one of Ocean City's most dynamic and walkable areas. Situated off an alley, this listed property boasts 30 feet of frontage w/100 feet of depth in a cosmopolitan West Ave location which is nestled off a quaint residential family neighborhood, just steps from the vibrant Downtown Shopping District scene, s...