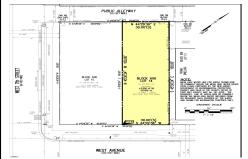

### COMMENTS

VACANT LOT - Here is your rare chance to own a 3,0000 sq ft lot in one of Ocean City's most dynamic and walkable areas. Situated off an alley, this listed property boasts 30 feet of frontage w/100 feet of depth in a cosmopolitan West Ave location which is nestled off a quaint residential family neighborhood, just steps from the vibrant Downtown Shopping District scene, s...

### **PROPERTY FEATURES**