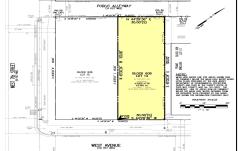

### **COMMENTS**

VACANT LOT - Here is your rare chance to own a 3,0000 sq ft lot in one of Ocean City's most dynamic and walkable areas. Situated off an alley, this listed property boasts 30 feet of frontage w/100 feet of depth in a cosmopolitan West Ave location which is nestled off a quaint residential family neighborhood, just steps from the vibrant Downtown Shopping District scene, s...

### PROPERTY FEATURES