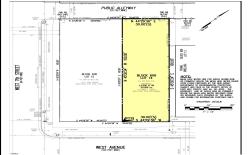

## COMMENTS

VACANT LOT - Here is your rare chance to own a 3,0000 sq ft lot in one of Ocean City's most dynamic and walkable areas. Situated off an alley, this listed property boasts 30 feet of frontage w/100 feet of depth in a cosmopolitan West Ave location which is nestled off a quaint residential family neighborhood, just steps from the vibrant Downtown Shopping District scene. s...