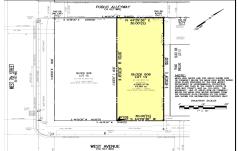

## **COMMENTS**

VACANT LOT - Here is your rare chance to own a 3,0000 sq ft lot in one of Ocean City's most dynamic and walkable areas. Situated off an alley, this listed property boasts 30 feet of frontage w/100 feet of depth in a cosmopolitan West Ave location which is nestled off a quaint residential family neighborhood, just steps from the vibrant Downtown Shopping District scene, s...