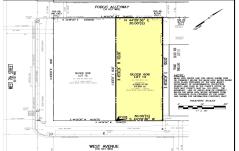

## **COMMENTS**

VACANT LOT - Here is your rare chance to own a 3,0000 sq ft lot in one of Ocean City's most dynamic and walkable areas. Situated off an alley, this listed property boasts 30 feet of frontage w/100 feet of depth in a cosmopolitan West Ave location which is nestled off a quaint residential family neighborhood, just steps from the vibrant Downtown Shopping District scene, s...

## **PROPERTY FEATURES**