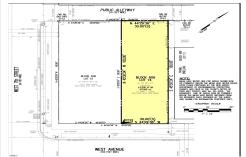

## COMMENTS

VACANT LOT - Here is your rare chance to own a 3,0000 sq ft lot in one of Ocean City's most dynamic and walkable areas. Situated off an alley, this listed property boasts 30 feet of frontage w/100 feet of depth in a cosmopolitan West Ave location which is nestled off a quaint residential family neighborhood, just steps from the vibrant Downtown Shopping District scene, s...

## **PROPERTY FEATURES**