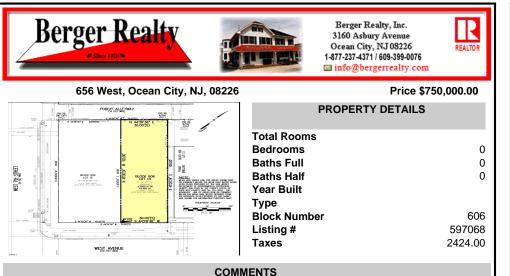

VACANT LOT - Here is your rare chance to own a 3,0000 sq ft lot in one of Ocean City's most dynamic and walkable areas. Situated off an alley, this listed property boasts 30 feet of frontage w/100 feet of depth in a cosmopolitan West Ave location which is nestled off a quaint residential family neighborhood, just steps from the vibrant Downtown Shopping District scene, s...

## PROPERTY FEATURES

Scan to see Property page.

Ask for Frank Shoemaker Berger Realty Inc 3160 Asbury Avenue, Ocean City Call: Email to: fcs@bergerrealty.com

COMMENTS

VACANT LOT - Here is your rare chance to own a 3,0000 sq ft lot in one of Ocean City's most dynamic and walkable areas. Situated off an alley, this listed property boasts 30 feet of frontage w/100 feet of depth in a cosmopolitan West Ave location which is nestled off a quaint residential family neighborhood, just steps from the vibrant Downtown Shopping District scene, s...