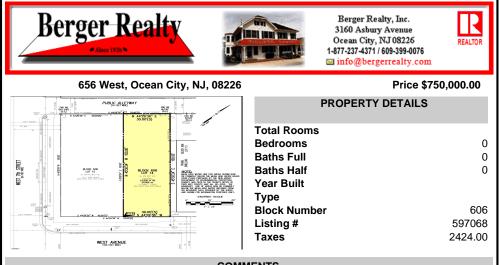

VACANT LOT - Here is your rare chance to own a 3,0000 sq ft lot in one of Ocean City's most dynamic and walkable areas. Situated off an alley, this listed property boasts 30 feet of frontage w/100 feet of depth in a cosmopolitan West Ave location which is nestled off a quaint residential family neighborhood, just steps from the vibrant Downtown Shopping District scene, s...

## PROPERTY FEATURES

Scan to see Property page.

Ask for Frank Shoemaker Berger Realty Inc 3160 Asbury Avenue, Ocean City Call: Email to: fcs@bergerrealty.com

COMMENTS

VACANT LOT - Here is your rare chance to own a 3,0000 sq ft lot in one of Ocean City's most dynamic and walkable areas. Situated off an alley, this listed property boasts 30 feet of frontage w/100 feet of depth in a cosmopolitan West Ave location which is nestled off a quaint residential family neighborhood, just steps from the vibrant Downtown Shopping District scene, s...