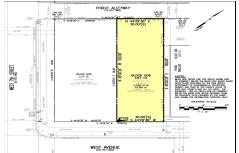

## **COMMENTS**

VACANT LOT - Here is your rare chance to own a 3,0000 sq ft lot in one of Ocean City's most dynamic and walkable areas. Situated off an alley, this listed property boasts 30 feet of frontage w/100 feet of depth in a cosmopolitan West Ave location which is nestled off a quaint residential family neighborhood, just steps from the vibrant Downtown Shopping District scene, s...

## COMMENTS

VACANT LOT - Here is your rare chance to own a 3,0000 sq ft lot in one of Ocean City's most dynamic and walkable areas. Situated off an alley, this listed property boasts 30 feet of frontage w/100 feet of depth in a cosmopolitan West Ave location which is nestled off a quaint residential family neighborhood, just steps from the vibrant Downtown Shopping District scene, s...