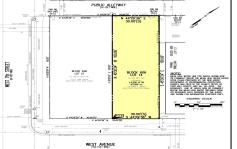

## **COMMENTS**

VACANT LOT - Here is your rare chance to own a 3,0000 sq ft lot in one of Ocean City's most dynamic and walkable areas. Situated off an alley, this listed property boasts 30 feet of frontage w/100 feet of depth in a cosmopolitan West Ave location which is nestled off a quaint residential family neighborhood, just steps from the vibrant Downtown Shopping District scene, s...

## COMMENTS

VACANT LOT - Here is your rare chance to own a 3,0000 sq ft lot in one of Ocean City's most dynamic and walkable areas. Situated off an alley, this listed property boasts 30 feet of frontage w/100 feet of depth in a cosmopolitan West Ave location which is nestled off a quaint residential family neighborhood, just steps from the vibrant Downtown Shopping District scene, s...