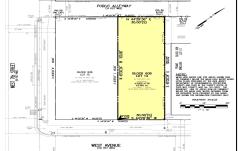

## **COMMENTS**

VACANT LOT - Here is your rare chance to own a 3,0000 sq ft lot in one of Ocean City's most dynamic and walkable areas. Situated off an alley, this listed property boasts 30 feet of frontage w/100 feet of depth in a cosmopolitan West Ave location which is nestled off a quaint residential family neighborhood, just steps from the vibrant Downtown Shopping District scene, s...

## COMMENTS

VACANT LOT - Here is your rare chance to own a 3,0000 sq ft lot in one of Ocean City's most dynamic and walkable areas. Situated off an alley, this listed property boasts 30 feet of frontage w/100 feet of depth in a cosmopolitan West Ave location which is nestled off a quaint residential family neighborhood, just steps from the vibrant Downtown Shopping District scene, s...