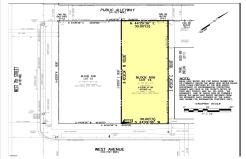

## **COMMENTS**

VACANT LOT - Here is your rare chance to own a 3,0000 sq ft lot in one of Ocean City's most dynamic and walkable areas. Situated off an alley, this listed property boasts 30 feet of frontage w/100 feet of depth in a cosmopolitan West Ave location which is nestled off a quaint residential family neighborhood, just steps from the vibrant Downtown Shopping District scene, s...

## COMMENTS

VACANT LOT - Here is your rare chance to own a 3,0000 sq ft lot in one of Ocean City's most dynamic and walkable areas. Situated off an alley, this listed property boasts 30 feet of frontage w/100 feet of depth in a cosmopolitan West Ave location which is nestled off a quaint residential family neighborhood, just steps from the vibrant Downtown Shopping District scene, s...