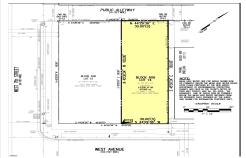

# COMMENTS

VACANT LOT - Here is your rare chance to own a 3,0000 sq ft lot in one of Ocean City's most dynamic and walkable areas. Situated off an alley, this listed property boasts 30 feet of frontage w/100 feet of depth in a cosmopolitan West Ave location which is nestled off a quaint residential family neighborhood, just steps from the vibrant Downtown Shopping District scene, s...

### **PROPERTY FEATURES**