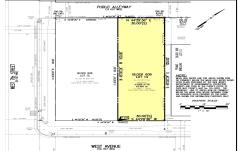

# **COMMENTS**

VACANT LOT - Here is your rare chance to own a 3,0000 sq ft lot in one of Ocean City's most dynamic and walkable areas. Situated off an alley, this listed property boasts 30 feet of frontage w/100 feet of depth in a cosmopolitan West Ave location which is nestled off a quaint residential family neighborhood, just steps from the vibrant Downtown Shopping District scene, s...

### **PROPERTY FEATURES**