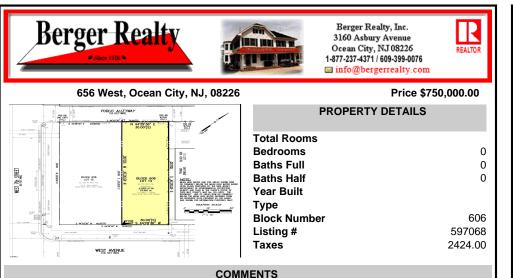

VACANT LOT - Here is your rare chance to own a 3,0000 sq ft lot in one of Ocean City's most dynamic and walkable areas. Situated off an alley, this listed property boasts 30 feet of frontage w/100 feet of depth in a cosmopolitan West Ave location which is nestled off a quaint residential family neighborhood, just steps from the vibrant Downtown Shopping District scene, s...

## PROPERTY FEATURES CONTACT

Scan to see Property page.

Ask for Dawn Warren Berger Realty Inc 3160 Asbury Avenue, Ocean City Call: 609-432-4966 Email to: dew@bergerrealty.com

COMMENTS

VACANT LOT - Here is your rare chance to own a 3,0000 sq ft lot in one of Ocean City's most dynamic and walkable areas. Situated off an alley, this listed property boasts 30 feet of frontage w/100 feet of depth in a cosmopolitan West Ave location which is nestled off a quaint residential family neighborhood, just steps from the vibrant Downtown Shopping District scene, s...