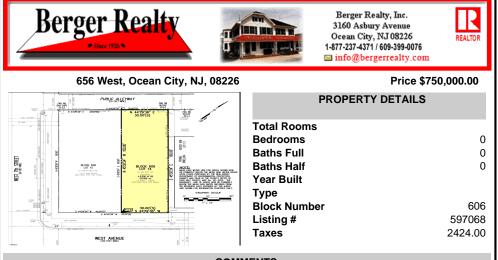

VACANT LOT - Here is your rare chance to own a 3,0000 sq ft lot in one of Ocean City's most dynamic and walkable areas. Situated off an alley, this listed property boasts 30 feet of frontage w/100 feet of depth in a cosmopolitan West Ave location which is nestled off a quaint residential family neighborhood, just steps from the vibrant Downtown Shopping District scene, s...

## PROPERTY FEATURES CONTACT

Scan to see Property page.

Ask for Dawn Warren Berger Realty Inc 3160 Asbury Avenue, Ocean City Call: 609-432-4966 Email to: dew@bergerrealty.com

COMMENTS

VACANT LOT - Here is your rare chance to own a 3,0000 sq ft lot in one of Ocean City's most dynamic and walkable areas. Situated off an alley, this listed property boasts 30 feet of frontage w/100 feet of depth in a cosmopolitan West Ave location which is nestled off a quaint residential family neighborhood, just steps from the vibrant Downtown Shopping District scene, s...