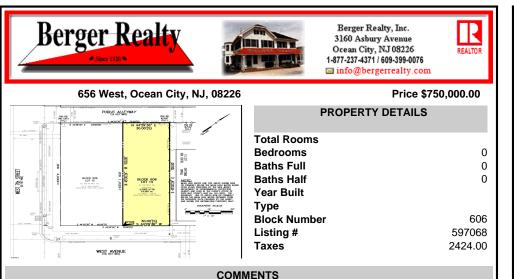

VACANT LOT - Here is your rare chance to own a 3,0000 sq ft lot in one of Ocean City's most dynamic and walkable areas. Situated off an alley, this listed property boasts 30 feet of frontage w/100 feet of depth in a cosmopolitan West Ave location which is nestled off a quaint residential family neighborhood, just steps from the vibrant Downtown Shopping District scene. s...

## PROPERTY FEATURES CONTACT

Scan to see Property page.

Ask for Alexandra Caulfield Berger Realty Inc 3160 Asbury Avenue, Ocean City Call: 302-593-9119 Email to: aic@bergerrealty.com

COMMENTS

VACANT LOT - Here is your rare chance to own a 3,0000 sq ft lot in one of Ocean City's most dynamic and walkable areas. Situated off an alley, this listed property boasts 30 feet of frontage w/100 feet of depth in a cosmopolitan West Ave location which is nestled off a quaint residential family neighborhood, just steps from the vibrant Downtown Shopping District scene. s...