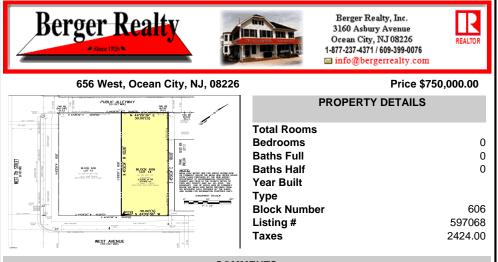

VACANT LOT - Here is your rare chance to own a 3,0000 sq ft lot in one of Ocean City's most dynamic and walkable areas. Situated off an alley, this listed property boasts 30 feet of frontage w/100 feet of depth in a cosmopolitan West Ave location which is nestled off a quaint residential family neighborhood, just steps from the vibrant Downtown Shopping District scene. s...

## PROPERTY FEATURES CONTACT

Scan to see Property page.

Ask for Alexandra Caulfield Berger Realty Inc 3160 Asbury Avenue, Ocean City Call: 302-593-9119 Email to: aic@bergerrealty.com

COMMENTS

VACANT LOT - Here is your rare chance to own a 3,0000 sq ft lot in one of Ocean City's most dynamic and walkable areas. Situated off an alley, this listed property boasts 30 feet of frontage w/100 feet of depth in a cosmopolitan West Ave location which is nestled off a quaint residential family neighborhood, just steps from the vibrant Downtown Shopping District scene. s...