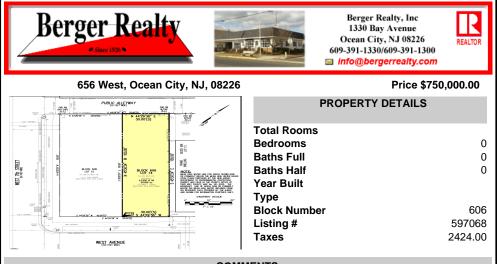

VACANT LOT - Here is your rare chance to own a 3,0000 sq ft lot in one of Ocean City's most dynamic and walkable areas. Situated off an alley, this listed property boasts 30 feet of frontage w/100 feet of depth in a cosmopolitan West Ave location which is nestled off a quaint residential family neighborhood, just steps from the vibrant Downtown Shopping District scene, s...

## PROPERTY FEATURES CONTACT

Scan to see Property page.

Ask for Adelaide Misal Berger Realty Inc 1330 Bay Avenue, Ocean City Call: 609-204-4084 Email to: ahm@bergerrealty.com

COMMENTS

VACANT LOT - Here is your rare chance to own a 3,0000 sq ft lot in one of Ocean City's most dynamic and walkable areas. Situated off an alley, this listed property boasts 30 feet of frontage w/100 feet of depth in a cosmopolitan West Ave location which is nestled off a quaint residential family neighborhood, just steps from the vibrant Downtown Shopping District scene, s...