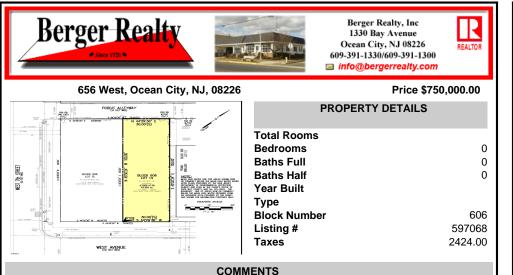

VACANT LOT - Here is your rare chance to own a 3,0000 sq ft lot in one of Ocean City's most dynamic and walkable areas. Situated off an alley, this listed property boasts 30 feet of frontage w/100 feet of depth in a cosmopolitan West Ave location which is nestled off a quaint residential family neighborhood, just steps from the vibrant Downtown Shopping District scene, s...

## PROPERTY FEATURES CONTACT

Scan to see Property page.

Ask for Adelaide Misal Berger Realty Inc 1330 Bay Avenue, Ocean City Call: 609-204-4084 Email to: ahm@bergerrealty.com

COMMENTS

VACANT LOT - Here is your rare chance to own a 3,0000 sq ft lot in one of Ocean City's most dynamic and walkable areas. Situated off an alley, this listed property boasts 30 feet of frontage w/100 feet of depth in a cosmopolitan West Ave location which is nestled off a quaint residential family neighborhood, just steps from the vibrant Downtown Shopping District scene, s...