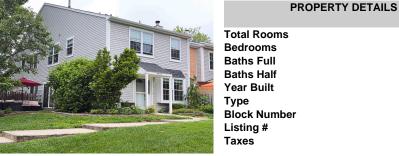

**PROPERTY DETAILS** 

| Total Rooms  | 5       |
|--------------|---------|
| Bedrooms     | 2       |
| Baths Full   | 1       |
| Baths Half   | 1       |
| Year Built   | 1988    |
| Туре         | Condo   |
| Block Number | 1132.   |
| Listing #    | 597063  |
| Taxes        | 3534.00 |
|              |         |