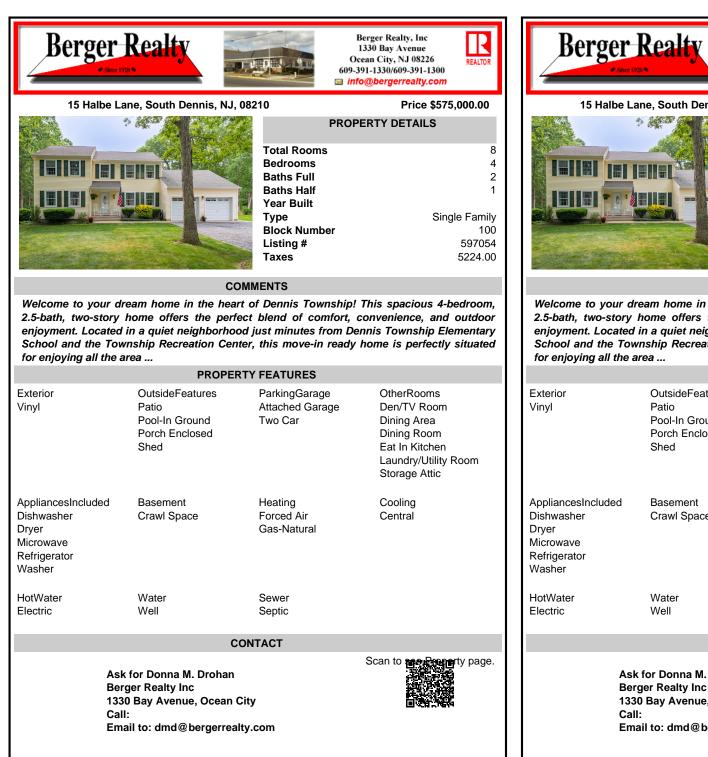

Berger Realty, Inc 1330 Bay Avenue Ocean City, NJ 08226 609-391-1330/609-391-1300 info@bergerrealty.com 15 Halbe Lane, South Dennis, NJ, 08210 Price \$575,000.00 **PROPERTY DETAILS** Total Rooms 8 Bedrooms 4 **Baths Full** 2 **Baths Half** 1 Year Built Type Single Family **Block Number** 100 Listing # 597054 Taxes 5224.00 COMMENTS Welcome to your dream home in the heart of Dennis Township! This spacious 4-bedroom, 2.5-bath, two-story home offers the perfect blend of comfort, convenience, and outdoor enjoyment. Located in a quiet neighborhood just minutes from Dennis Township Elementary School and the Township Recreation Center, this move-in ready home is perfectly situated PROPERTY FEATURES **OutsideFeatures** OtherRooms ParkingGarage Den/TV Room Attached Garage Pool-In Ground Two Car Dining Area Porch Enclosed **Dining Room** Eat In Kitchen Laundry/Utility Room Storage Attic Heating Cooling Forced Air Central **Crawl Space** Gas-Natural Sewer Septic CONTACT Scan to see erty page. Ask for Donna M. Drohan 1330 Bay Avenue, Ocean City Email to: dmd@bergerrealty.com