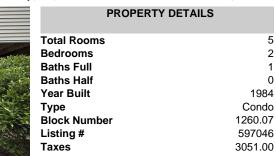

| PROPERTY FEATURES                                             |                                      |                                                                                          |                                                                         |  |  |
|---------------------------------------------------------------|--------------------------------------|------------------------------------------------------------------------------------------|-------------------------------------------------------------------------|--|--|
| Exterior<br>Vinyl                                             | ParkingGarage<br>None                | OtherRooms<br>Breakfast Nook<br>Dining Room<br>Eat In Kitchen<br>Primary BR on 1st floor | InteriorFeatures<br>Fireplace(s)<br>Pets Allowed<br>Wall to Wall Carpet |  |  |
| Heating<br>Forced Air<br>Gas-Natural<br>Sewer<br>Public Sewer | Cooling<br>Ceiling Fan(s)<br>Central | HotWater<br>Electric                                                                     | Water<br>Public Water                                                   |  |  |
| CONTACT                                                       |                                      |                                                                                          |                                                                         |  |  |