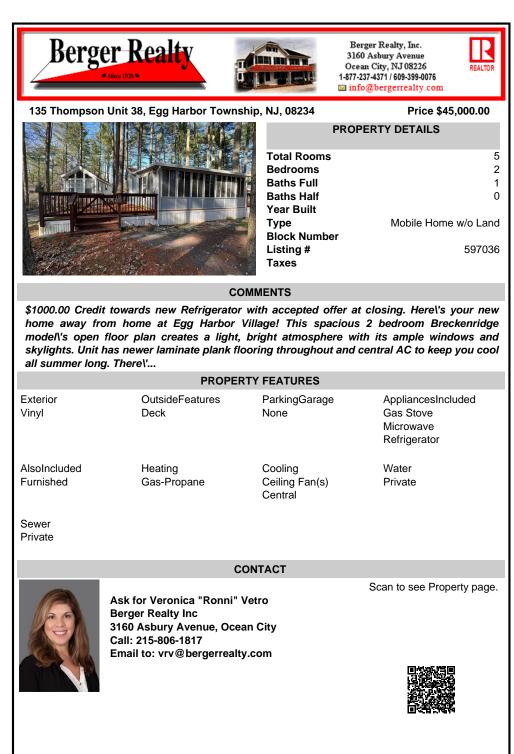

home away from home at Egg Harbor Village! This spacious 2 bedroom Breckenridge model\'s open floor plan creates a light, bright atmosphere with its ample windows and skylights. Unit has newer laminate plank flooring throughout and central AC to keep you cool all summer long. There\'...

| PROPERTY FEATURES         |                         |                                      |                                                              |
|---------------------------|-------------------------|--------------------------------------|--------------------------------------------------------------|
| Exterior<br>Vinyl         | OutsideFeatures<br>Deck | ParkingGarage<br>None                | AppliancesIncluded<br>Gas Stove<br>Microwave<br>Refrigerator |
| AlsoIncluded<br>Furnished | Heating<br>Gas-Propane  | Cooling<br>Ceiling Fan(s)<br>Central | Water<br>Private                                             |
| Sewer<br>Private          |                         |                                      |                                                              |

## CONTACT

Scan to see Property page.

Ask for Veronica "Ronni" Vetro Berger Realty Inc 3160 Asbury Avenue, Ocean City Call: 215-806-1817 Email to: vrv@bergerrealty.com