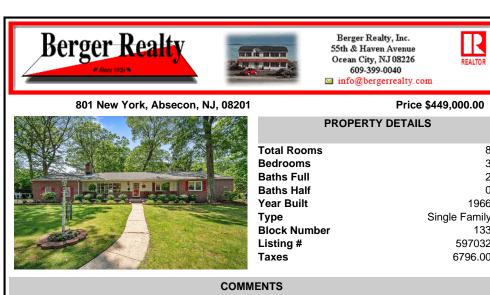

Welcome to this Beautiful Sprawling Rancher, located on an oversized lot, on one of the bes streets in Absecon, New York Ave. This home has a classic vintage feel to it and is loaded with character. Nestled among trees, makes a statement in the neighborhood. Large living room with a brick, working gas fireplace, and windows that overlook the large front yard. 3 lo bedroo...

109 E 55th St., Ocean City

Call:

| Berger<br>• since 132                                                                 | Realty                                                                                                           | ferraturi I.                                                                                                    | Berger Realty, Inc.<br>5th & Haven Avenue<br>Ocean City, NJ 08226<br>609-399-0040<br>info@bergerrealty.com |
|---------------------------------------------------------------------------------------|------------------------------------------------------------------------------------------------------------------|-----------------------------------------------------------------------------------------------------------------|------------------------------------------------------------------------------------------------------------|
| 801 New                                                                               | York, Absecon, NJ, 0820                                                                                          |                                                                                                                 | Price \$449,000.0<br>ROPERTY DETAILS                                                                       |
|                                                                                       |                                                                                                                  | Total Rooms<br>Bedrooms<br>Baths Full<br>Baths Half<br>Year Built<br>Type<br>Block Number<br>Listing #<br>Taxes | 19<br>Single Far<br>1<br>5970<br>6796.                                                                     |
|                                                                                       |                                                                                                                  |                                                                                                                 | versized lot, on one of the be<br>vintage feel to it and is load                                           |
| with character. Nest                                                                  | led among trees, makes                                                                                           | a statement in th                                                                                               | he neighborhood. Large livi<br>erlook the large front yard. 3                                              |
|                                                                                       | PROPERTY                                                                                                         | FEATURES                                                                                                        |                                                                                                            |
| Exterior<br>Brick<br>Vinyl                                                            | OutsideFeatures<br>Curbs<br>Fenced Yard<br>Patio<br>Pool-In Ground<br>Porch Enclosed<br>Shed<br>Sprinkler System | ParkingGarage<br>Two Car<br>Attached Garage                                                                     | OtherRooms<br>Dining Room<br>Eat In Kitchen<br>Florida Room<br>Primary BR on 1st floo                      |
| InteriorFeatures<br>Bar<br>Carbon Monoxide<br>Detector<br>Storage<br>Smoke/Fire Alarm | AppliancesIncluded<br>Burglar Alarm<br>Dryer<br>Electric Stove<br>Refrigerator<br>Self Cleaning Oven<br>Washer   | AlsoIncluded<br>Blinds<br>Curtains<br>See Remarks                                                               | Basement<br>6 Ft. or More Head<br>Room<br>Finished<br>Full                                                 |
| Heating<br>Baseboard<br>Gas-Natural                                                   | Cooling<br>Ceiling Fan(s)<br>Central                                                                             | HotWater<br>Gas                                                                                                 | Water<br>Public                                                                                            |
| Sewer<br>Public Sewer                                                                 |                                                                                                                  |                                                                                                                 |                                                                                                            |
|                                                                                       | CON                                                                                                              | ITACT                                                                                                           |                                                                                                            |
|                                                                                       | for James Monteleone<br>ger Realty Inc                                                                           |                                                                                                                 | Scan to see Property page                                                                                  |