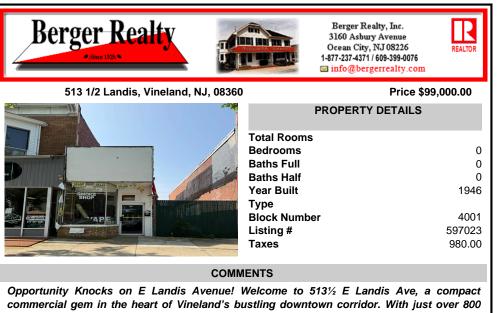

513 1/2 Landis, Vineland, NJ, 08360

| PROPERTY DETAILS    |  |
|---------------------|--|
| Total Rooms 0       |  |
| Baths Full 0        |  |
| Baths Half 0        |  |
| Year Built 1946     |  |
| Туре                |  |
| Block Number 4001   |  |
| Listing # 597023    |  |
| <b>Taxes</b> 980.00 |  |
|                     |  |

## COMMENTS

Opportunity Knocks on E Landis Avenue! Welcome to 5131/2 E Landis Ave. a compact commercial gem in the heart of Vineland's bustling downtown corridor. With just over 800 square feet of prime retail space, this storefront is the perfect opportunity for entrepreneurs, boutique owners, or small business startups looking to plant roots without breaking the bank. Surrounded b ....