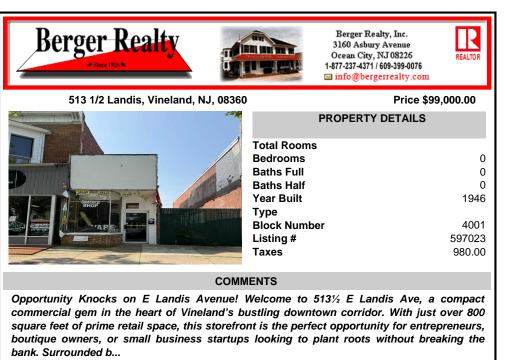

513 1/2 Landis, Vineland, NJ, 08360

| PROPERTY DETAILS    |  |
|---------------------|--|
| Total Rooms         |  |
| Bedrooms 0          |  |
| Baths Full 0        |  |
| Baths Half 0        |  |
| Year Built 1946     |  |
| Туре                |  |
| Block Number 4001   |  |
| Listing # 597023    |  |
| <b>Taxes</b> 980.00 |  |
|                     |  |

## COMMENTS

Opportunity Knocks on E Landis Avenue! Welcome to 5131/2 E Landis Ave. a compact commercial gem in the heart of Vineland's bustling downtown corridor. With just over 800 square feet of prime retail space, this storefront is the perfect opportunity for entrepreneurs, boutique owners, or small business startups looking to plant roots without breaking the bank. Surrounded b ....