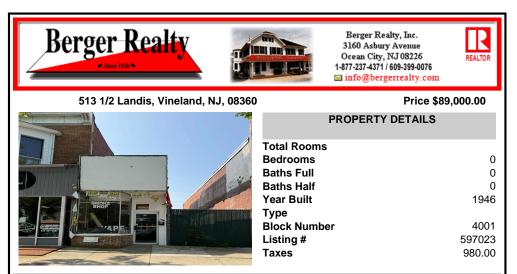

513 1/2 Landis, Vineland, NJ, 08360

|                                            | PROPERTY DETAILS    |
|--------------------------------------------|---------------------|
|                                            | Total Rooms         |
|                                            | Bedrooms 0          |
|                                            | Baths Full 0        |
|                                            | Baths Half 0        |
|                                            | Year Built 1946     |
| SHOP I I I I I I I I I I I I I I I I I I I | Туре                |
|                                            | Block Number 4001   |
|                                            | Listing # 597023    |
|                                            | <b>Taxes</b> 980.00 |
|                                            |                     |