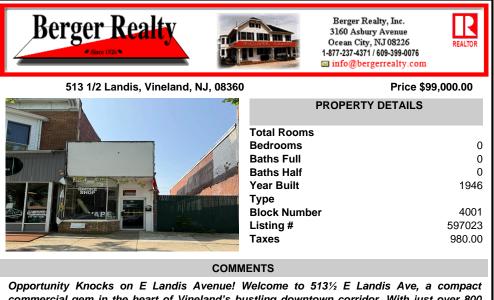

513 1/2 Landis, Vineland, NJ, 08360

| PROPERTY DETAILS    |  |
|---------------------|--|
| Total Rooms         |  |
| Bedrooms 0          |  |
| Baths Full 0        |  |
| Baths Half 0        |  |
| Year Built 1946     |  |
| Туре                |  |
| Block Number 4001   |  |
| Listing # 597023    |  |
| <b>Taxes</b> 980.00 |  |
|                     |  |

## COMMENTS

Opportunity Knocks on E Landis Avenue! Welcome to 5131/2 E Landis Ave. a compact commercial gem in the heart of Vineland's bustling downtown corridor. With just over 800 square feet of prime retail space, this storefront is the perfect opportunity for entrepreneurs, boutique owners, or small business startups looking to plant roots without breaking the bank. Surrounded b ....

Price \$99,000.00

Ask for Lauren Greiner **Berger Realty Inc** 3160 Asbury Avenue, Ocean City Call: 609-602-5960 Email to: Img@bergerrealty.com

commercial gem in the heart of Vineland's bustling downtown corridor. With just over 800 square feet of prime retail space, this storefront is the perfect opportunity for entrepreneurs. boutique owners, or small business startups looking to plant roots without breaking the bank. Surrounded b...