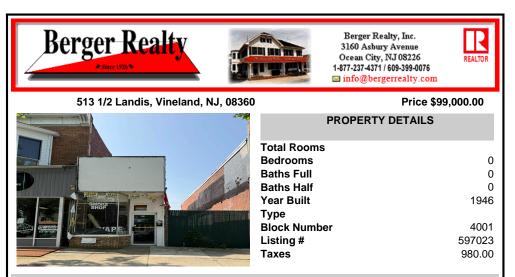

513 1/2 Landis, Vineland, NJ, 08360

| PROPERTY DETAILS    |  |
|---------------------|--|
| Total Rooms         |  |
| Bedrooms 0          |  |
| Baths Full 0        |  |
| Baths Half 0        |  |
| Year Built 1946     |  |
| Туре                |  |
| Block Number 4001   |  |
| Listing # 597023    |  |
| <b>Taxes</b> 980.00 |  |
|                     |  |

## COMMENTS

Opportunity Knocks on E Landis Avenue! Welcome to 5131/2 E Landis Ave. a compact commercial gem in the heart of Vineland's bustling downtown corridor. With just over 800 square feet of prime retail space, this storefront is the perfect opportunity for entrepreneurs, boutique owners, or small business startups looking to plant roots without breaking the bank. Surrounded b...