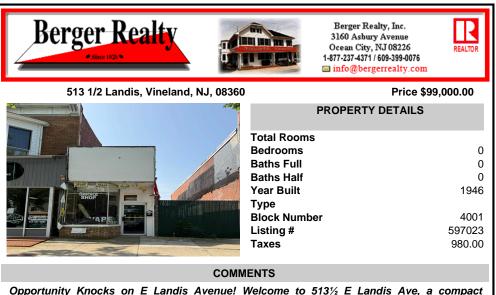

513 1/2 Landis, Vineland, NJ, 08360

| PROPERTY DETAILS    |  |
|---------------------|--|
| Total Rooms 0       |  |
| <br>Baths Full 0    |  |
| Baths Half 0        |  |
| Year Built 1946     |  |
| Туре                |  |
| Block Number 4001   |  |
| Listing # 597023    |  |
| <b>Taxes</b> 980.00 |  |
|                     |  |

## COMMENTS

Opportunity Knocks on E Landis Avenue! Welcome to 5131/2 E Landis Ave. a compact commercial gem in the heart of Vineland's bustling downtown corridor. With just over 800 square feet of prime retail space, this storefront is the perfect opportunity for entrepreneurs, boutique owners, or small business startups looking to plant roots without breaking the bank. Surrounded b ....